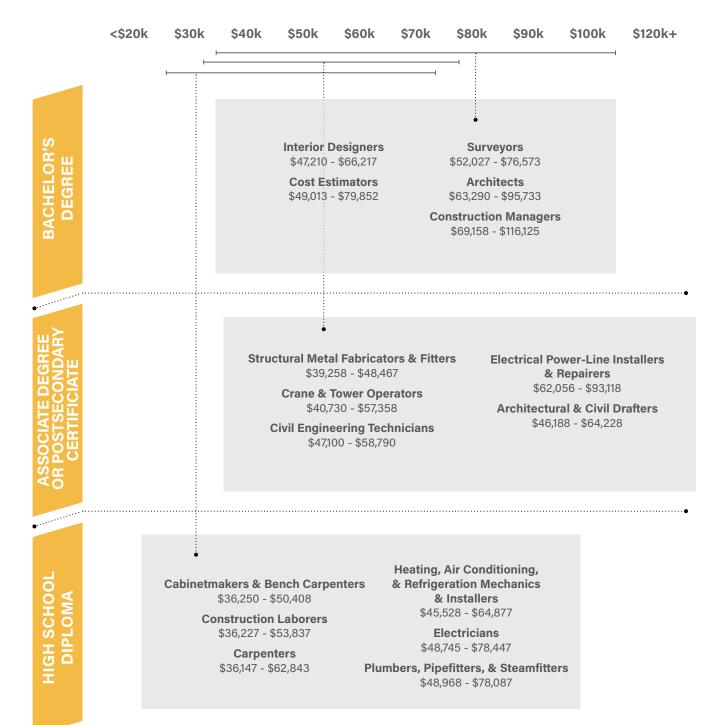

### **Architecture, Engineering, & Construction**

Careers in this industry cluster include occupations that involve designing and building homes, roads, and other structures; careers related to construction and extraction; and occupations in architecture and engineering.

# Architecture, Engineering, & Construction

Do you like to build structures that last a lifetime? Do you like to create things and work with your hands?

Occupations are a representation of jobs in northern Indiana.