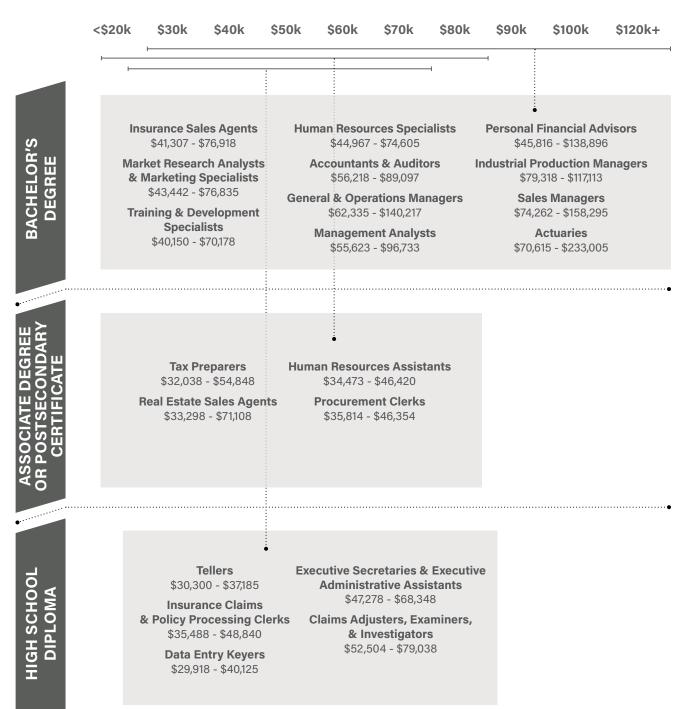

# Government, Law, & Public Service

Are you willing to serve others? Is it important to you to make the world fair and just? Are you calm in a crisis?

### <\$20k \$30k \$40k \$50k \$60k \$70k \$80k \$90k \$100k \$120k+ **Urban & Regional Planners** \$57,810 - \$79,310 **Health Specialties Teachers,** Postsecondary **Business Teachers, Postsecondary Biological Science** \$63,373 - \$99,747 \$62,755 - \$129,910 Teachers, Postsecondary **Engineering Teachers,** \$62,067 - \$107,073 **Nursing Instructors & Teachers, Postsecondary** Postsecondary Lawyers \$89,820 - \$147,235 \$75,923 - \$109,547 \$81,053 - \$154,207 **Occupational Health & Safety Technicians** \$47,250 - \$69,952 **Probation Officers & Correctional Treatment Specialists** \$45,286 - \$62,664 **Forensic Science Technicians** \$48,180 - \$72,160 **Appraisers & Assessors** of Real Estate Paralegals & Legal Assistants \$30,476 - \$80,717 \$38,995 - \$56,483 **Emergency Medical Technicians** Fire Inspectors & Investigators & Paramedics \$38,110 - \$68,390 \$30,063 - \$36,768 Correctional Officers & Jailers Detectives & Criminal Investigators \$37,443 - \$44,218 \$56,612 - \$68,752 Firefighters **Postmasters** \$45,722 - \$61,618 & Mail Superintendents \$78,760 - \$90,780 Police & Sheriff's Patrol Officers \$56,273 - \$65,740

Occupations are a representation of jobs in northern Indiana.