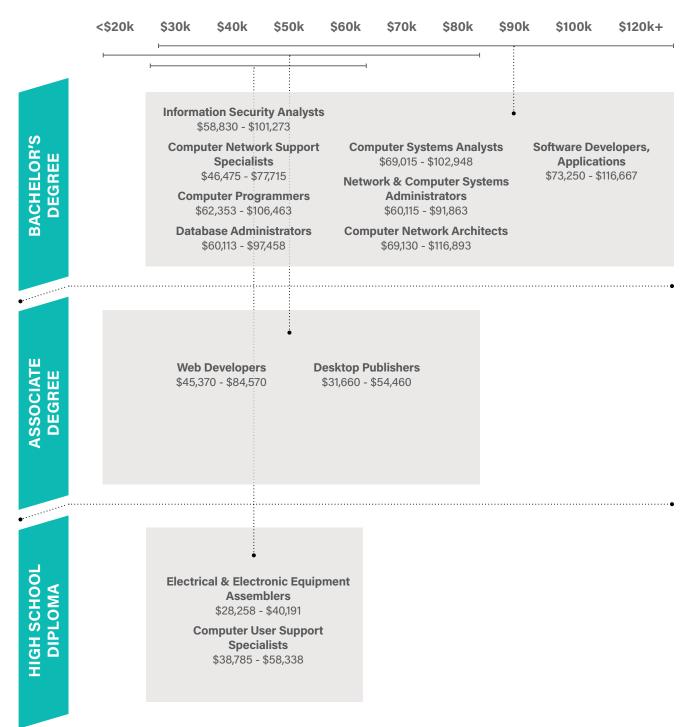

# **Information Technology**

Do you enjoy working with the latest computer technologies? Can you solve problems in a creative way? Do you have fun working on team projects?

Occupations are a representation of jobs in northern Indiana.