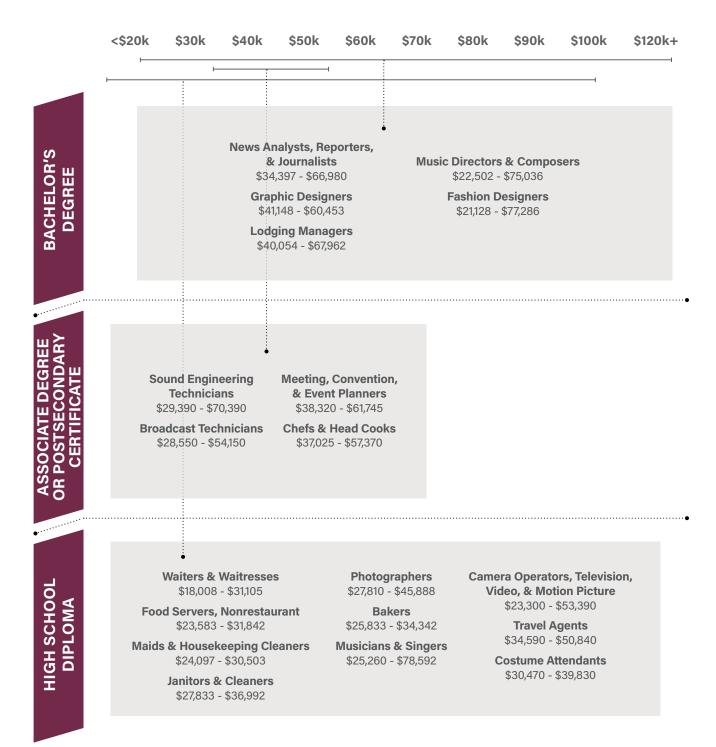

# **Hospitality, Tourism, & Arts**

Do you enjoy the excitement that comes from planning big events? Would you enjoy hosting others and making them feel welcome? Would you enjoy creating a great guest experience at a hotel, restaurant, sporting event, play, or concert?

Occupations are a representation of jobs in northern Indiana.