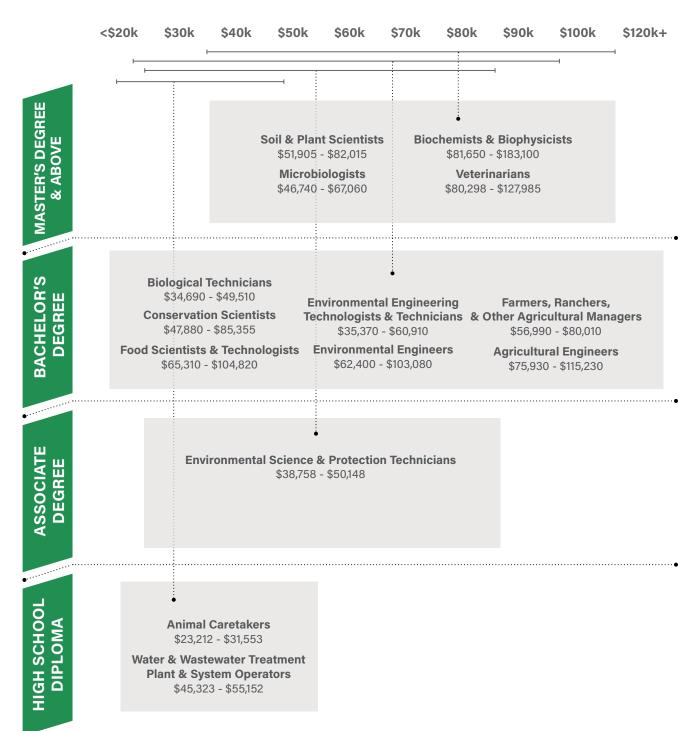

### **Agriculture, Food, & Natural Resources**

Careers in this industry cluster include occupations that involve working with plants, animals, and the environment; careers related to farming, fishing, and forestry; and occupations in life, physical, and

# Agriculture, Food, & Natural Resources

Do you want to help feed the world? Are you interested in protecting our environment? Do you like to be outside or work with animals?

Occupations are a representation of jobs in northern Indiana.