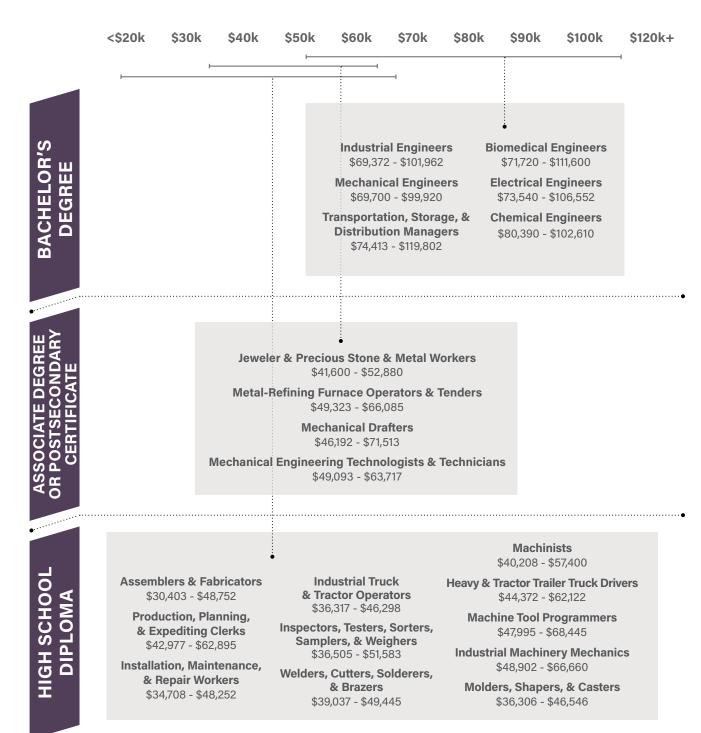

### **Advanced Manufacturing, Engineering, & Logistics**

Careers in this industry cluster include occupations that make products, such as food, cars, and household goods; production occupations including installation, maintenance, and repair; careers that involve solving problems through research and design; and occupations that involve moving people and products from one place to another.

### **Architecture, Engineering, & Construction**

Careers in this industry cluster include occupations that involve designing and building homes, roads, and other structures; careers related to construction and extraction; and occupations in architecture and engineering.

# **Advanced Manufacturing, Engineering, & Logisitics**

Do you enjoy making things or working with your hands? Do you enjoy math and science classes? Are you creative and like the idea of inventing things?

# Architecture, Engineering, & Construction

Do you like to build structures that last a lifetime? Do you like to create things and work with your hands?

Occupations are a representation of jobs in northern Indiana.