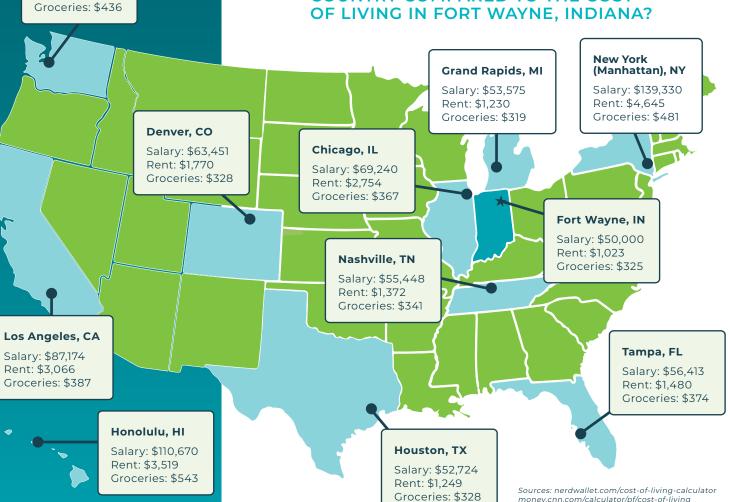

# COST OF LIVING

# **ACROSS THE COUNTRY**

Thinking of moving to another city? Before you start packing, there are lots of factors to consider beyond the number of available jobs and careers that interest you.

While you might make more money in a new city, the cost of everything from housing to groceries will vary. Because we live in a part of the country where the cost of living is especially affordable, it will cost you more, and in some cases much more, to live elsewhere. That is why it is important to compare the salary you'll earn somewhere else with its buying power in the communities you are considering.

HOW MUCH MONEY WOULD YOU NEED TO LIVE IN CITIES ACROSS THE **COUNTRY COMPARED TO THE COST** 

Seattle, WA

Salary: \$87,401 Rent: \$2,970